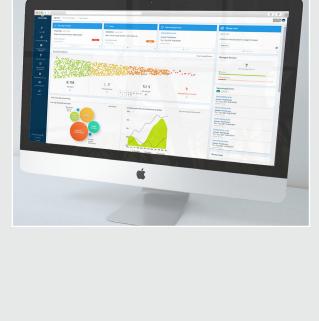

### Our intuitive client portal provides you access to the Threat Navigator as well as a

The Award-Winning Client Portal

whole raft of content and intelligence. Features include: Real-time dashboards and reporting

- Use case detection benchmarking Insight into threat hunting activities
- Incident details with prioritized advice
- Visualized SLA performance Direct access to analysts, 24/7
- Instant view of MITRE ATT&CK coverage