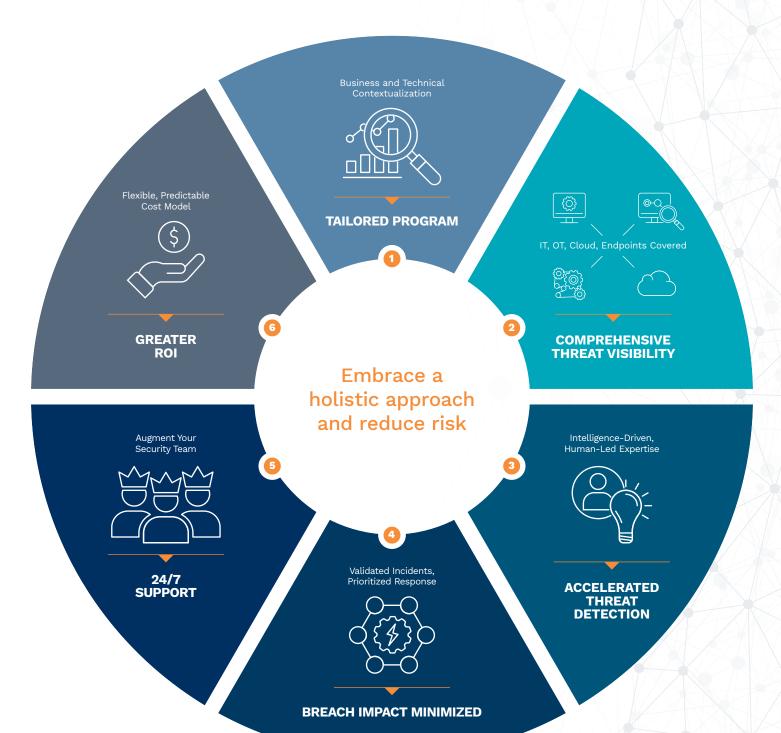

## Not All MDRs Are Equal

Get better value from your security investments with services that enable you to overcome modern cyber adversaries and reduce the time it takes to detect and respond to threats active in your environment.

### Gain Greater Efficiencies in Threat Detection and Response Our methodology is underpinned We customize our approach to your

KUDELSKI SECURITY

by the MITRE ATT&CK framework, a knowledge base of known attacker tactics, techniques, and protocols.

business environment and risk, then perform in-depth investigations on relevant threats.

and co-remediate as needed.

prioritized incidents to your team

We only escalate validated,