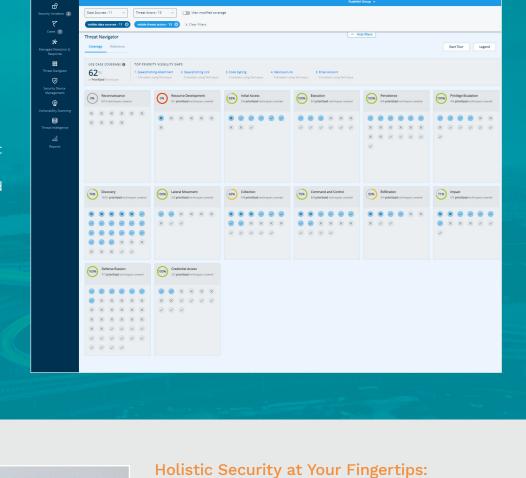

# Threat Navigator We have developed a custom

**Kudelski Security** 

tool, the Threat Navigator, to visualize your ATT&CK detection gaps. From the client portal, the Threat

Navigator offers instant

visualization of your coverage and dynamic recommendations on how to address the highest priority gaps.

### Our intuitive client portal provides you access to the Threat Navigator as well as a

The Award-Winning Client Portal

whole raft of content and intelligence. Features include: Real-time dashboards and reporting

- Use case detection benchmarking Insight into threat hunting activities
- Incident details with prioritized advice
- Visualized SLA performance Direct access to analysts, 24/7
- Instant view of MITRE ATT&CK coverage